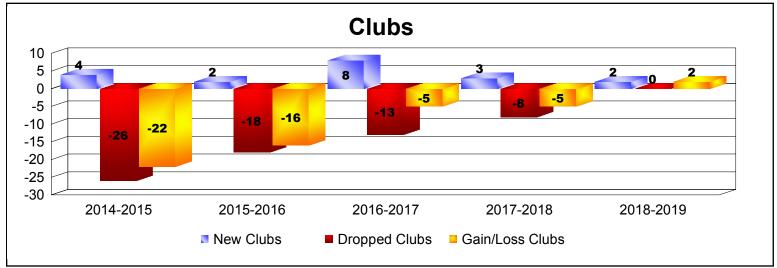

District 404 A2 As of June 2019 Cumulative

| Year      | New<br>Clubs | Dropped<br>Clubs | Gain/<br>Loss<br>Clubs | New<br>Members | Charter<br>Members | Reinstate<br>Members | Transfer<br>Members | Total<br>Member<br>Added | Total<br>Members<br>Dropped | Gain/<br>Loss<br>Members |
|-----------|--------------|------------------|------------------------|----------------|--------------------|----------------------|---------------------|--------------------------|-----------------------------|--------------------------|
| 2014-2015 | 4            | -26              | -22                    | 207            | 112                | 1                    | 7                   | 327                      | -911                        | -584                     |
| 2015-2016 | 2            | -18              | -16                    | 155            | 109                | 62                   | 3                   | 329                      | -609                        | -280                     |
| 2016-2017 | 8            | -13              | -5                     | 270            | 241                | 109                  | 4                   | 624                      | -598                        | 26                       |
| 2017-2018 | 3            | -8               | -5                     | 225            | 171                | 132                  | 2                   | 530                      | -539                        | -9                       |
| 2018-2019 | 2            | 0                | 2                      | 221            | 74                 | 71                   | 8                   | 374                      | -207                        | 167                      |
| Average   | 4            | -13              | -9                     | 216            | 141                | 75                   | 5                   | 437                      | -573                        | -136                     |