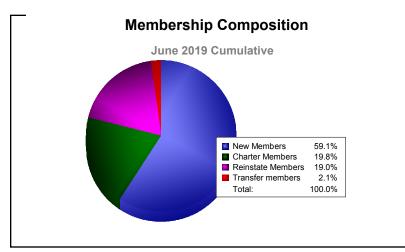

District 404 A2 As of June 2019 Cumulative

| Year      | New<br>Clubs | Dropped<br>Clubs | Gain/<br>Loss<br>Clubs | New<br>Members | Charter<br>Members | Reinstate<br>Members | Transfer<br>Members | Total<br>Member<br>Added | Total<br>Members<br>Dropped | Gain/<br>Loss<br>Members |
|-----------|--------------|------------------|------------------------|----------------|--------------------|----------------------|---------------------|--------------------------|-----------------------------|--------------------------|
| 2014-2015 | 4            | -26              | -22                    | 207            | 112                | 1                    | 7                   | 327                      | -911                        | -584                     |
| 2015-2016 | 2            | -18              | -16                    | 155            | 109                | 62                   | 3                   | 329                      | -609                        | -280                     |
| 2016-2017 | 8            | -13              | -5                     | 270            | 241                | 109                  | 4                   | 624                      | -598                        | 26                       |
| 2017-2018 | 3            | -8               | -5                     | 225            | 171                | 132                  | 2                   | 530                      | -539                        | -9                       |
| 2018-2019 | 2            | 0                | 2                      | 221            | 74                 | 71                   | 8                   | 374                      | -207                        | 167                      |
| Average   | 4            | -13              | -9                     | 216            | 141                | 75                   | 5                   | 437                      | -573                        | -136                     |