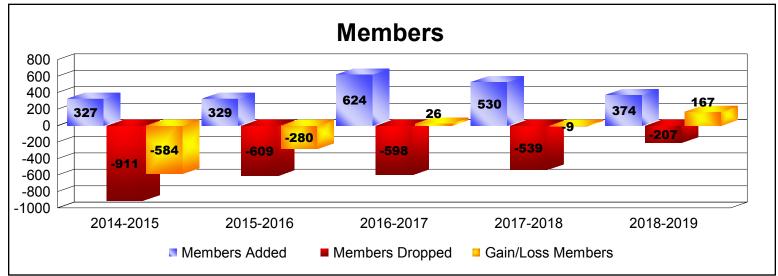

District 404 A2 As of June 2019 Cumulative

| Year      | New<br>Clubs | Dropped<br>Clubs | Gain/<br>Loss<br>Clubs | New<br>Members | Charter<br>Members | Reinstate<br>Members | Transfer<br>Members | Total<br>Member<br>Added | Total<br>Members<br>Dropped | Gain/<br>Loss<br>Members |
|-----------|--------------|------------------|------------------------|----------------|--------------------|----------------------|---------------------|--------------------------|-----------------------------|--------------------------|
| 2014-2015 | 4            | -26              | -22                    | 207            | 112                | 1                    | 7                   | 327                      | -911                        | -584                     |
| 2015-2016 | 2            | -18              | -16                    | 155            | 109                | 62                   | 3                   | 329                      | -609                        | -280                     |
| 2016-2017 | 8            | -13              | -5                     | 270            | 241                | 109                  | 4                   | 624                      | -598                        | 26                       |
| 2017-2018 | 3            | -8               | -5                     | 225            | 171                | 132                  | 2                   | 530                      | -539                        | -9                       |
| 2018-2019 | 2            | 0                | 2                      | 221            | 74                 | 71                   | 8                   | 374                      | -207                        | 167                      |
| Average   | 4            | -13              | -9                     | 216            | 141                | 75                   | 5                   | 437                      | -573                        | -136                     |